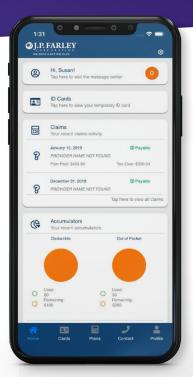

## Now you can...

- · View your digital ID Card
- Call your Nurse Navigator
- Call Swift MDs Telehealth 24/7
- See updates on your deductibles and out-of-pocket maximums
- See your own claims

You may also access all of this information from the website: JPFarley.com